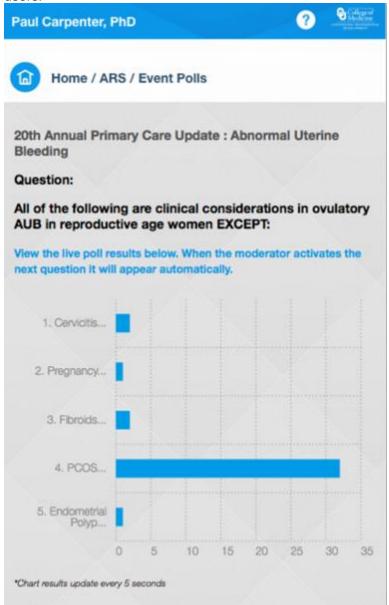

**3.** Tap the **Submit Response** button to see a live chart of poll results by poll question. When the Administrator displays the next poll question, the app will automatically display the new question to users.