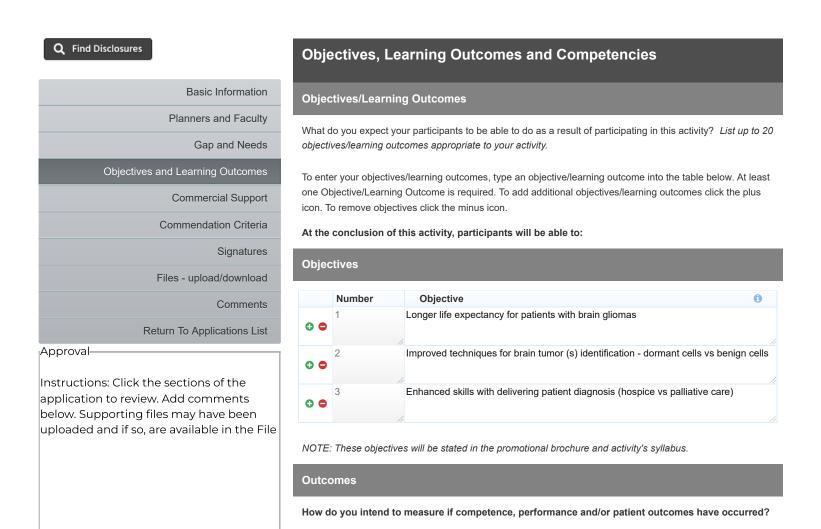

## Saint John's Health Center

# Providence

<< Back to Saint John's Health Center
Welcome Phoenix C Enkieluna, MD

Sign Out Live Courses Online Courses RSS Resources About Contact Us Help Faculty My CME

## CME ACTIVITY PLANNING FORM - SAMPLE FOR RSS CME PROG. DIR./COORDINATORS FOR ONE ON ONE MEETING - TO BE DELETED\* - 9/20/2022



Knowledge/Competence:

Professionalisms
System-Based Practice

## Institute of Medicine ✓ Provide Patient-Centered Care ✓ Work in Interdisciplinary Teams Employ Evidence-Based Practice ✓ Apply Quality Improvement Utilize Informatics Interprofessional Education Collaborative ✓ Values / Ethics for Interprofessional Practice ✓ Roles / Responsibilities Interprofessional Communication Teams & Teamwork Other Competencies