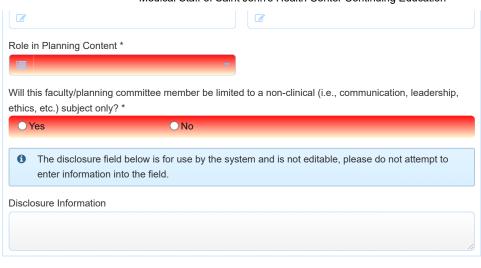

### Planning Committee and Faculty/Speakers

Complete the table below for each person on the planning committee and for each faculty/speaker. Include email, full name, degree, profession and their role on the planning committee.

**Instructions:** The fields in red are required. Enter a valid email address first. If the email address belongs to a user with an active account, we will populate any completed information from their profile. If they have a disclosure on file that is valid for the activity, the Disclosure field will contain that information. If it is blank, they either do not have a disclosure, or their most recent one is invalid for this activity. The system will email them a request to update or complete their disclosure.