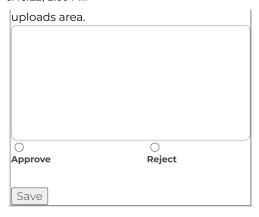

### Approval-

Instructions: Click the sections of the application to review. Add comments below. Supporting files may have been uploaded and if so, are available in the File