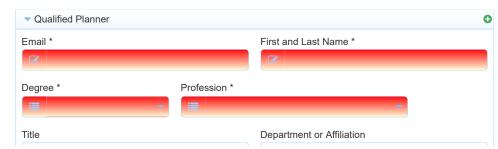

### Planning Committee and Faculty/Speakers

Complete the table below for each person on the planning committee and for each faculty/speaker. Include email, full name, degree, profession and their role on the planning committee.

**Instructions:** The fields in red are required. Enter a valid email address first. If the email address belongs to a user with an active account, we will populate any completed information from their profile. If they have a disclosure on file that is valid for the activity, the Disclosure field will contain that information. If it is blank, they either do not have a disclosure, or their most recent one is invalid for this activity. The system will email them a request to update or complete their disclosure.