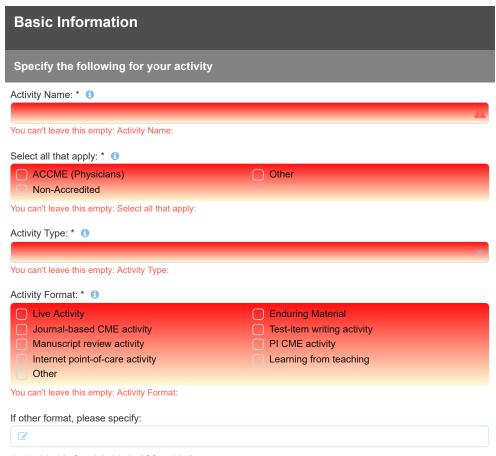

## CME ACTIVITY PLANNING FORM - SAMPLE FOR RSS CME PROG. DIR./COORDINATORS FOR ONE ON ONE MEETING - TO BE DELETED\* - 9/20/2022

Complete the various sections of the application and scroll to the bottom of each form and click Save. Note that you will need the email addresses of any planners/faculty you identify in the application. The forms can be edited as needed until all required information is entered. When finished, click the 'Submit For Review' button to send it for review and possible approval. Review times vary and you will be contacted via email.

|                                                | vity contain clinical or non-clinical (i.e. etc.) or a combination of both? | leadership, communication, ethics,           |
|------------------------------------------------|-----------------------------------------------------------------------------|----------------------------------------------|
| ○ Yes, Clinical                                | ○ No, Non-Clinical                                                          | Combination of Both                          |
| Department ①                                   |                                                                             |                                              |
|                                                |                                                                             | ▼                                            |
| Synopsis (short description s                  | shown on listing pages - 300 characte                                       | r max):                                      |
| Character Count: 66                            |                                                                             |                                              |
| Activity Description (shown of                 | on detailed course page and marketing                                       | g materials): * 1                            |
|                                                |                                                                             | A                                            |
|                                                |                                                                             |                                              |
| Variance la la priva albica computer. A additi | it. Description (shows on detailed assume                                   | //                                           |
|                                                | vity Description (shown on detailed course                                  | e page and marketing materials):             |
| Annual Report Description:                     |                                                                             |                                              |
|                                                |                                                                             |                                              |
|                                                |                                                                             |                                              |
| Type of Credit Requested: *                    | 0                                                                           |                                              |
| AMA PRA Category 1 ( General Attendance        | Credits™ Non-F                                                              | Physician Attendance                         |
| You can't leave this empty: Type               | e of Credit Requested:                                                      |                                              |
| Enter the number of credits of                 | or contact hours that you are requesti                                      | ng to be awarded to the activity (enter 0 if |
| none): * 1                                     | , .                                                                         | · · · · · · · · · · · · · · · · · · ·        |
| Years with leaves their country Freds          |                                                                             | À                                            |
| to the activity (enter 0 if none):             | er the number of credits or contact hours t                                 | nat you are requesting to be awarded         |
| MOC                                            |                                                                             |                                              |
| Provides MOC? (1)                              |                                                                             |                                              |
| ○Yes                                           | No                                                                          |                                              |
| Location and Dates/Tir                         | nes of Activity                                                             |                                              |
| Please complete the fields                     | s below based on where your meeti                                           | ing/activity will be held.                   |
| Location (building/facility/hot                | el/conference room/online) select Onl                                       | line for Enduring Materials: * 1             |
|                                                |                                                                             | *                                            |