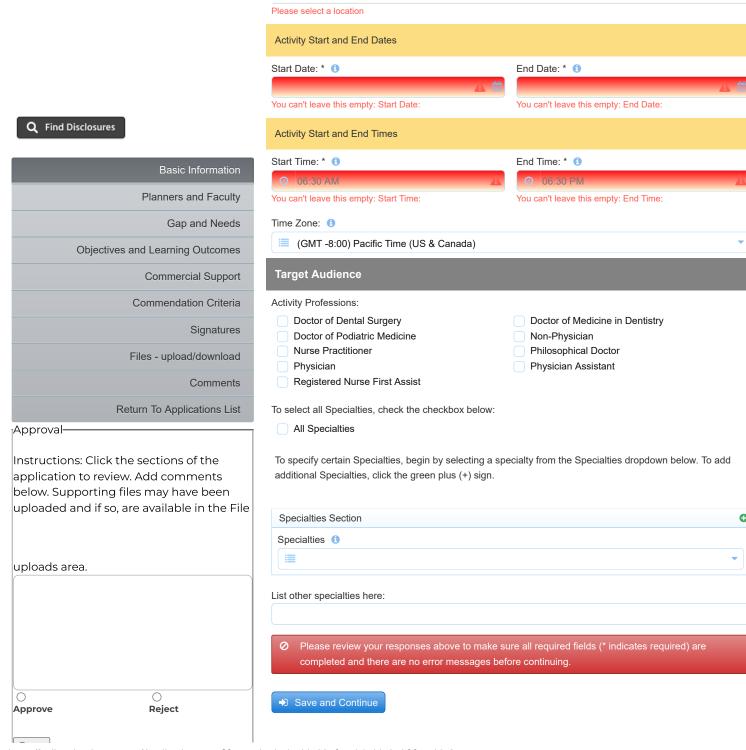

|                                                | vity contain clinical or non-clinical (i.e. etc.) or a combination of both? | leadership, communication, ethics,           |
|------------------------------------------------|-----------------------------------------------------------------------------|----------------------------------------------|
| ○ Yes, Clinical                                | ○ No, Non-Clinical                                                          | Combination of Both                          |
| Department ①                                   |                                                                             |                                              |
|                                                |                                                                             | ▼                                            |
| Synopsis (short description s                  | shown on listing pages - 300 characte                                       | r max):                                      |
| Character Count: 66                            |                                                                             |                                              |
| Activity Description (shown of                 | on detailed course page and marketing                                       | g materials): * 1                            |
|                                                |                                                                             | A                                            |
|                                                |                                                                             |                                              |
| Variance la la priva albica computer. A additi | it. Description (shows on detailed assume                                   | //                                           |
|                                                | vity Description (shown on detailed course                                  | e page and marketing materials):             |
| Annual Report Description:                     |                                                                             |                                              |
|                                                |                                                                             |                                              |
|                                                |                                                                             |                                              |
| Type of Credit Requested: *                    | 0                                                                           |                                              |
| AMA PRA Category 1 ( General Attendance        | Credits™ Non-F                                                              | Physician Attendance                         |
| You can't leave this empty: Type               | e of Credit Requested:                                                      |                                              |
| Enter the number of credits of                 | or contact hours that you are requesti                                      | ng to be awarded to the activity (enter 0 if |
| none): * 1                                     | , .                                                                         | · · · · · · · · · · · · · · · · · · ·        |
| Years with leaves their country Freds          |                                                                             | À                                            |
| to the activity (enter 0 if none):             | er the number of credits or contact hours t                                 | nat you are requesting to be awarded         |
| MOC                                            |                                                                             |                                              |
| Provides MOC? (1)                              |                                                                             |                                              |
| ○Yes                                           | No                                                                          |                                              |
| Location and Dates/Tir                         | nes of Activity                                                             |                                              |
| Please complete the fields                     | s below based on where your meeti                                           | ing/activity will be held.                   |
| Location (building/facility/hot                | el/conference room/online) select Onl                                       | line for Enduring Materials: * 1             |
|                                                |                                                                             | *                                            |